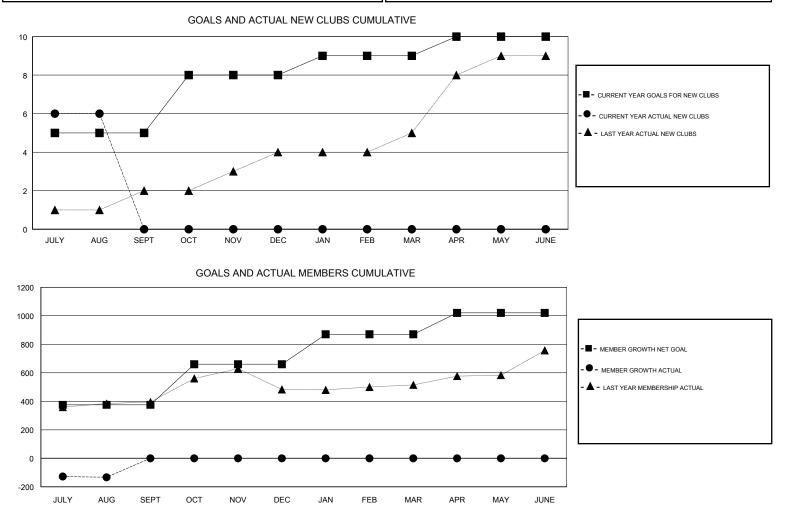

## GMT: N S SANKAR

| GMT: N S SAN  | NKAR          |             | LOCAT         | TION INDIA                       |                           |                         | GMT CA                                             |  |
|---------------|---------------|-------------|---------------|----------------------------------|---------------------------|-------------------------|----------------------------------------------------|--|
| -             | Club          | )S          |               | Members<br>RESULTS FOR 2017-2018 |                           |                         |                                                    |  |
|               | RESULTS FO    | R 2017-2018 |               |                                  |                           |                         |                                                    |  |
| QUARTER       | NEW CLUB GOAL | NEW CLUBS   | DROPPED CLUBS | QUARTER                          | MEMBER GROWTH NET<br>GOAL | MEMBER GROWTH<br>ACTUAL | DROPPED<br>MEMBERS ACTUAL<br>(including transfers) |  |
| JULY/AUG/SEPT | 5             | 6           | 1             | JULY/AUG/SEPT                    | 375                       | 338                     | 471                                                |  |
| OCT/NOV/DEC   | 3             | 0           | 0             | OCT/NOV/DEC                      | 285                       | 0                       | 0                                                  |  |
| JAN/FEB/MAR   | 1             | 0           | 0             | JAN/FEB/MAR                      | 210                       | 0                       | 0                                                  |  |
| APR/MAY/JUNE  | 1             | 0           | 0             | APR/MAY/JUNE                     | 150                       | 0                       | 0                                                  |  |